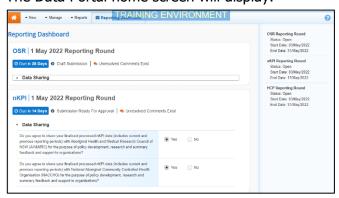

The Data Portal home screen will display.

3. To open your nKPI form, hover your mouse pointer to the right of the nKPI reporting round text in the Reporting Dashboard and select.

The nKPI form will display.