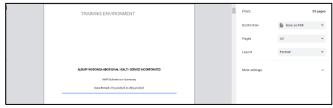

7. Once all the required sections have been expanded, to print or PDF your entire form, select .

The Print dialog box will display, showing a preview of your form, with any comments now showing in the section of the form they relate to.

8. To continue, select the printer you wish to use.

To save your form as a PDF rather than print it, select the *Save* as *PDF* option, and then select the *Save* button and save the form to the desired location.