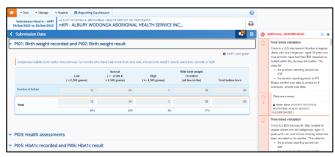

The *Summary View* contains all sections of your form with the first section of the form defaulting as open, in read-only mode. If there are any comments in the form, these will now display in

the *Notifications Tray* on the right-hand side of the form.

6. To expand all the sections at once so your entire form can be printed or saved as a PDF, select at the top of the form and select **Expand all tabs**.

If needed you can expand and collapse individual sections by selecting venext to the applicable section.